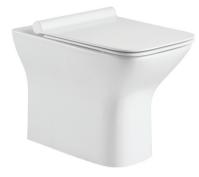

## CLAIRE RIMLESS BACK TO WALL WC

## PRODUCT INFORMATION

| CLABTW01               | Claire RIMLESS back to wall wc                                                                                                                                               |
|------------------------|------------------------------------------------------------------------------------------------------------------------------------------------------------------------------|
|                        | including <b>QR</b> soft close seat & cover                                                                                                                                  |
| RELATED PRODUCTS       |                                                                                                                                                                              |
| CLAWH02                | Claire RIMLESS wall hung wc                                                                                                                                                  |
|                        | including <b>QR</b> soft close seat & cover                                                                                                                                  |
| CLAFS02                | Claire RIMLESS fully shrouded wc                                                                                                                                             |
|                        | including <b>QR</b> soft close seat & cover                                                                                                                                  |
| CPS125CP               | Concealed cistern push button chrome flush plate                                                                                                                             |
|                        | For a full range of Verona products please see                                                                                                                               |
|                        | www.sonasbathrooms.com                                                                                                                                                       |
| FLUSH VOLUME           | 6/4 Litres                                                                                                                                                                   |
| MATERIAL               | Vitreous China                                                                                                                                                               |
| COLOUR/FINISH          | White                                                                                                                                                                        |
| MANUFACTURER           |                                                                                                                                                                              |
| FIXING                 | See related products for fixing options                                                                                                                                      |
| STANDARDS              | EN 997, BS 3402                                                                                                                                                              |
| APPROVALS              | CE Approved                                                                                                                                                                  |
| PRODUCT DIMENSIONS     | W365 x H410 x D550mm                                                                                                                                                         |
| ADDITIONAL INFORMATION | For a full range of concealed cistern and fast fix frame<br>options please refer to <b>www.sonasbathrooms.com</b><br>or refer to the SONAS Commercial Bathrooms<br>catalogue |