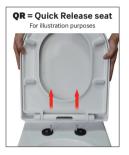

## PRODUCT INFORMATION

| CLABTW01               | Claire RIMLESS back to wall wc                                                                                                                                               |
|------------------------|------------------------------------------------------------------------------------------------------------------------------------------------------------------------------|
|                        | including <b>QR</b> soft close seat & cover                                                                                                                                  |
| RELATED PRODUCTS       |                                                                                                                                                                              |
| CLAWH02                | Claire RIMLESS wall hung wc                                                                                                                                                  |
|                        | including <b>QR</b> soft close seat & cover                                                                                                                                  |
| CLAFS02                | Claire RIMLESS fully shrouded wc                                                                                                                                             |
|                        | including <b>QR</b> soft close seat & cover                                                                                                                                  |
| CPS125CP               | Concealed cistern push button chrome flush plate                                                                                                                             |
|                        | For a full range of Verona products please see                                                                                                                               |
|                        | www.sonasbathrooms.com                                                                                                                                                       |
| FLUSH VOLUME           | 6/4 Litres                                                                                                                                                                   |
| MATERIAL               | Vitreous China                                                                                                                                                               |
| COLOUR/FINISH          | White                                                                                                                                                                        |
| MANUFACTURER           |                                                                                                                                                                              |
| FIXING                 | See related products for fixing options                                                                                                                                      |
| STANDARDS              | EN 997, BS 3402                                                                                                                                                              |
| APPROVALS              | CE Approved                                                                                                                                                                  |
| PRODUCT DIMENSIONS     | W365 x H410 x D550mm                                                                                                                                                         |
| ADDITIONAL INFORMATION | For a full range of concealed cistern and fast fix frame<br>options please refer to <b>www.sonasbathrooms.com</b><br>or refer to the SONAS Commercial Bathrooms<br>catalogue |