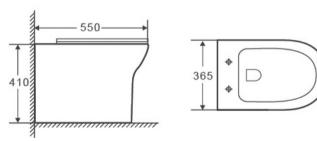

## PRODUCT INFORMATION

| CLABTW01               | Claire RIMLESS back to wall wc                                                                                                                                               |
|------------------------|------------------------------------------------------------------------------------------------------------------------------------------------------------------------------|
|                        | including <b>QR</b> soft close seat & cover                                                                                                                                  |
| RELATED PRODUCTS       |                                                                                                                                                                              |
| CLAWH02                | Claire RIMLESS wall hung wc                                                                                                                                                  |
|                        | including <b>QR</b> soft close seat & cover                                                                                                                                  |
| CLAFS02                | Claire RIMLESS fully shrouded wc                                                                                                                                             |
|                        | including <b>QR</b> soft close seat & cover                                                                                                                                  |
| CPS125CP               | Concealed cistern push button chrome flush plate                                                                                                                             |
|                        | For a full range of Verona products please see                                                                                                                               |
|                        | www.sonasbathrooms.com                                                                                                                                                       |
| FLUSH VOLUME           | 6/4 Litres                                                                                                                                                                   |
| MATERIAL               | Vitreous China                                                                                                                                                               |
| COLOUR/FINISH          | White                                                                                                                                                                        |
| MANUFACTURER           |                                                                                                                                                                              |
| FIXING                 | See related products for fixing options                                                                                                                                      |
| STANDARDS              | EN 997, BS 3402                                                                                                                                                              |
| APPROVALS              | CE Approved                                                                                                                                                                  |
| PRODUCT DIMENSIONS     | W365 x H410 x D550mm                                                                                                                                                         |
| ADDITIONAL INFORMATION | For a full range of concealed cistern and fast fix frame<br>options please refer to <b>www.sonasbathrooms.com</b><br>or refer to the SONAS Commercial Bathrooms<br>catalogue |