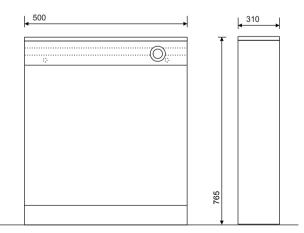

## **BELMONT WHITE BACK-TO-WALL UNIT**



### PRODUCT INFORMATION

ELTBTWCON

Belmont white back-to-wall unit includes dual flush concealed cistern with push plate

**RELATED PRODUCTS** 

For a full range of Belmont products please refer to www.sonasbathrooms.com

#### MATERIAL

Carcass: lacquered 16mm melamine board.

Door fronts: lacquered 16mm melamine board.

Durable water resistant finish, always ensure bathroom has sufficient ventilation and remove any excess water after use.

## COLOUR/FINISH

White

#### **MANUFACTURER**

Sonas Bathrooms

#### **FIXING**

Fixing kit supplied

## PRODUCT DIMENSIONS

W500 x H765 x D310mm [not including depth of wc]

# ADDITIONAL INFORMATION

For a full range of taps please refer to www.sonasbathrooms.com