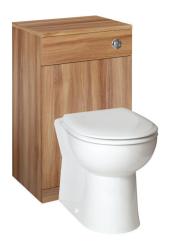

# **BELMONT WALNUT BACK-TO-WALL UNIT**

#### PRODUCT INFORMATION

**ELTBTWCONWAL** 

Belmont walnut back-to-wall unit

includes dual flush concealed cistern with push plate

#### MATERIAL

Carcass: lacquered 16mm melamine board.

Door fronts: lacquered 16mm melamine board.

Durable water resistant finish, always ensure
bathroom has sufficient ventilation and remove any
excess water after use.

### COLOUR/FINISH

Walnut