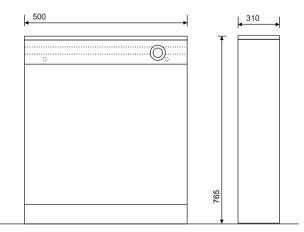

# **BELMONT WALNUT BACK-TO-WALL UNIT**



#### PRODUCT INFORMATION

**ELTBTWCONWAL** 

Belmont walnut back-to-wall unit

includes dual flush concealed cistern with push plate

#### **RELATED PRODUCTS**

For a full range of Belmont products please refer to **www.sonasbathrooms.com** 

#### MATERIAL

Carcass: lacquered 16mm melamine board.

Door fronts: lacquered 16mm melamine board.

Durable water resistant finish, always ensure
bathroom has sufficient ventilation and remove any
excess water after use.

### COLOUR/FINISH

Walnut

#### MANUFACTURER

Sonas Bathrooms

#### **FIXING**

Fixing kit supplied

## PRODUCT DIMENSIONS

W500 x H765 x D310mm [not including depth of wc]

## ADDITIONAL INFORMATION

For a full range of taps please refer to **www.sonasbathrooms.com**