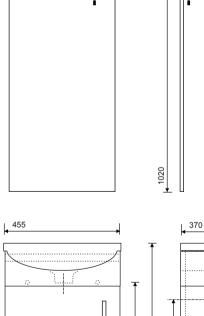

**FIXING** Fixing kit supplied

**APPROVALS** CE approved, IP44, RoHS

PRODUCT DIMENSIONS Mirror W400 x H1020mm,

Vanity unit W455 x H820 x D370mm

## All measurements shown are in millimetres. Drawing sizes are not to scale.