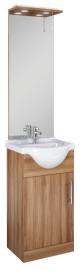

## **BELMONT WALNUT 40 MIRROR AND 45 VANITY UNIT**

**80** 

## PRODUCT INFORMATION

| ELTLM40WAL       | Belmont walnut 400mm mirror with halogen light and pull cord                                                                                                                                                                         |
|------------------|--------------------------------------------------------------------------------------------------------------------------------------------------------------------------------------------------------------------------------------|
| ELTBEL45WAL      | Belmont walnut 455mm vanity unit, 1 tap hole,<br>1 soft closing door, 1 internal shelf                                                                                                                                               |
| RELATED PRODUCTS |                                                                                                                                                                                                                                      |
|                  | For a full range of Belmont products please refer to www.sonasbathrooms.com                                                                                                                                                          |
|                  | MATERIAL<br>Carcass: lacquered 16mm melamine board.<br>Door fronts: lacquered 16mm melamine board.<br>Durable water resistant finish, always ensure<br>bathroom has sufficient ventilation and remove any<br>excess water after use. |
|                  | <b>COLOUR/FINISH</b><br>Walnut                                                                                                                                                                                                       |
|                  | MANUFACTURER<br>Sonas Bathrooms                                                                                                                                                                                                      |
|                  |                                                                                                                                                                                                                                      |