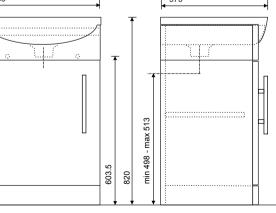

**FIXING** Fixing kit supplied

**APPROVALS** CE approved, IP44, RoHS

PRODUCT DIMENSIONS Mirror W400 x H1020mm,

Vanity unit W455 x H820 x D370mm

## All measurements shown are in millimetres. Drawing sizes are not to scale.