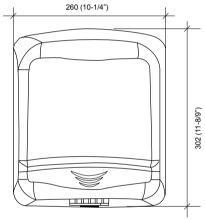

**PRODUCT DIMENSIONS** W260 x H302 x D150mm

WEIGHT 4.25KG

ADDITIONAL INFORMATION Warm air hand dryer

Sensor operated

Suitable for medium and high traffic facilities

Compact appliance

Highest durability in its class