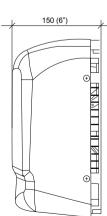

**PRODUCT DIMENSIONS** W260 x H302 x D150mm

WEIGHT 4.25KG

ADDITIONAL INFORMATION Warm air hand dryer

Sensor operated

Suitable for medium and high traffic facilities

Compact appliance

Highest durability in its class