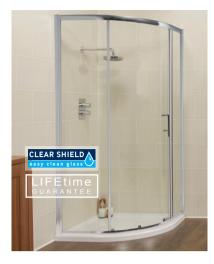

## **K2 QUADRANT SINGLE DOOR**

| PRODUCT INFORMATION    |                                                                                                                                                            |  |  |
|------------------------|------------------------------------------------------------------------------------------------------------------------------------------------------------|--|--|
| EK219SQD90             | K2 900 quadrant single door                                                                                                                                |  |  |
| EK219SQD100            | K2 1000 quadrant single door                                                                                                                               |  |  |
|                        |                                                                                                                                                            |  |  |
| SPECIFICATIONS         |                                                                                                                                                            |  |  |
|                        | 1900mm high                                                                                                                                                |  |  |
|                        | Magnetic door closure                                                                                                                                      |  |  |
|                        | 6mm clear toughened safety glass EN 12150-1                                                                                                                |  |  |
|                        | Clearshield - easy clean glass protection                                                                                                                  |  |  |
|                        | Polished silver aluminium profiles EN 12373-1                                                                                                              |  |  |
|                        | F-style easy grip chrome handles                                                                                                                           |  |  |
|                        | Profile cover caps                                                                                                                                         |  |  |
|                        | Adjustable wall profiles                                                                                                                                   |  |  |
|                        | Power shower suitable                                                                                                                                      |  |  |
|                        | Push down bottom rollers on sliding doors for easy cleaning                                                                                                |  |  |
|                        | Easy-glide nylon and brass rollers<br>on all sliding doors                                                                                                 |  |  |
|                        | Adjustable double rollers on sliding doors                                                                                                                 |  |  |
|                        | Lifetime Guarantee*                                                                                                                                        |  |  |
| RELATED PRODUCTS       | For a list of related shower tray options please refer to <b>www.sonasbathrooms.com</b>                                                                    |  |  |
| MATERIAL               | Aluminium EN12373-1 / Glass EN12150-1                                                                                                                      |  |  |
| COLOUR/FINISH          | Polished Silver                                                                                                                                            |  |  |
| MAKE                   | KRISTAL Shower Doors                                                                                                                                       |  |  |
| APPROVALS              | CE Approved                                                                                                                                                |  |  |
| FIXING                 | Screw to solid wall (fixings supplied)                                                                                                                     |  |  |
|                        | Silicone to shower tray (not supplied)                                                                                                                     |  |  |
| WEIGHT                 | 52KG / 58KG                                                                                                                                                |  |  |
| ADDITIONAL INFORMATION | All shower enclosures must be installed in<br>accordance with the fitting instructions provided.<br>Please refer to them before installation<br>commences. |  |  |