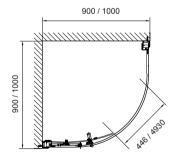

| QUADRANT<br>SINGLE DOOR | SIZE | ADJUSTMENT<br>MIN-MAX | DOOR<br>OPENING |
|-------------------------|------|-----------------------|-----------------|
| EK219SQD90              | 900  | 855 - 880             | 446mm           |
| EK219SQD100             | 1000 | 955 - 980             | 493mm           |