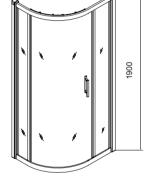

## **K2 QUADRANT SINGLE DOOR**

| PRODUCT INFORMATION    |                                                                                                                                                            |  |  |
|------------------------|------------------------------------------------------------------------------------------------------------------------------------------------------------|--|--|
| EK219SQD90             | K2 900 quadrant single door                                                                                                                                |  |  |
| EK219SQD100            | K2 1000 quadrant single door                                                                                                                               |  |  |
|                        |                                                                                                                                                            |  |  |
| SPECIFICATIONS         |                                                                                                                                                            |  |  |
|                        | 1900mm high                                                                                                                                                |  |  |
|                        | Magnetic door closure                                                                                                                                      |  |  |
|                        | 6mm clear toughened safety glass EN 12150-1                                                                                                                |  |  |
|                        | Clearshield - easy clean glass protection                                                                                                                  |  |  |
|                        | Polished silver aluminium profiles EN 12373-1                                                                                                              |  |  |
|                        | F-style easy grip chrome handles                                                                                                                           |  |  |
|                        | Profile cover caps                                                                                                                                         |  |  |
|                        | Adjustable wall profiles                                                                                                                                   |  |  |
|                        | Power shower suitable                                                                                                                                      |  |  |
|                        | Push down bottom rollers on sliding doors for easy cleaning                                                                                                |  |  |
|                        | Easy-glide nylon and brass rollers<br>on all sliding doors                                                                                                 |  |  |
|                        | Adjustable double rollers on sliding doors                                                                                                                 |  |  |
|                        | Lifetime Guarantee*                                                                                                                                        |  |  |
| RELATED PRODUCTS       | For a list of related shower tray options please refer to <b>www.sonasbathrooms.com</b>                                                                    |  |  |
| MATERIAL               | Aluminium EN12373-1 / Glass EN12150-1                                                                                                                      |  |  |
| COLOUR/FINISH          | Polished Silver                                                                                                                                            |  |  |
| MAKE                   | KRISTAL Shower Doors                                                                                                                                       |  |  |
| APPROVALS              | CE Approved                                                                                                                                                |  |  |
| FIXING                 | Screw to solid wall (fixings supplied)                                                                                                                     |  |  |
|                        | Silicone to shower tray (not supplied)                                                                                                                     |  |  |
| WEIGHT                 | 52KG / 58KG                                                                                                                                                |  |  |
| ADDITIONAL INFORMATION | All shower enclosures must be installed in<br>accordance with the fitting instructions provided.<br>Please refer to them before installation<br>commences. |  |  |