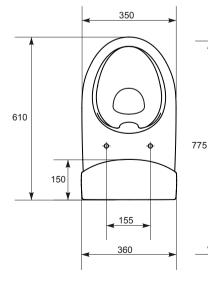

## **RELATED PRODUCTS**

For a full range of Parva products please refer to **www.sonasbathrooms.com** 

| FLUSH VOLUME       | 6/4 or 4.5/2.5 Litres                    |
|--------------------|------------------------------------------|
| MATERIAL           | Vitreous China                           |
| COLOUR/FINISH      | White                                    |
| MANUFACTURER       | Cersanit                                 |
| FIXING             | Screw pan to floor with fixings supplied |
| STANDARDS          | EN 997, BS 3402                          |
| APPROVALS          | CE Approved                              |
| PRODUCT DIMENSIONS | D610 x W360 x H775mm (395mm to pan)      |