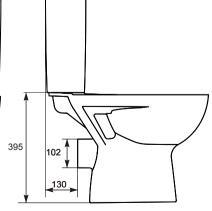

## **RELATED PRODUCTS**

For a full range of Parva products please refer to **www.sonasbathrooms.com** 

| FLUSH VOLUME       | 6/4 or 4.5/2.5 Litres                    |
|--------------------|------------------------------------------|
| MATERIAL           | Vitreous China                           |
| COLOUR/FINISH      | White                                    |
| MANUFACTURER       | Cersanit                                 |
| FIXING             | Screw pan to floor with fixings supplied |
| STANDARDS          | EN 997, BS 3402                          |
| APPROVALS          | CE Approved                              |
| PRODUCT DIMENSIONS | D610 x W360 x H775mm (395mm to pan)      |