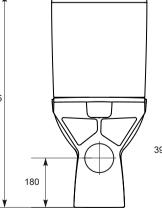

## **RELATED PRODUCTS**

For a full range of Parva products please refer to **www.sonasbathrooms.com** 

| FLUSH VOLUME       | 6/4 or 4.5/2.5 Litres                    |
|--------------------|------------------------------------------|
| MATERIAL           | Vitreous China                           |
| COLOUR/FINISH      | White                                    |
| MANUFACTURER       | Cersanit                                 |
| FIXING             | Screw pan to floor with fixings supplied |
| STANDARDS          | EN 997, BS 3402                          |
| APPROVALS          | CE Approved                              |
| PRODUCT DIMENSIONS | D610 x W360 x H775mm (395mm to pan)      |