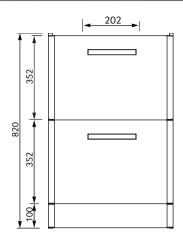

## **MATERIAL**

Fascia, Drawer Fronts, Top, Bottom & Side Panels are constructed using 18mm MDF PU Lacquered Finish Soft Close,

Quick Release Metal Drawers - adjustable +/- 5mm

WEIGHT Unit 47.75kg, Basin 15.7kg