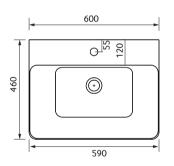

## ODEON 60CM TWO DRAWER FLOOR STANDING WITH WASHBASIN

Ceramic washbasin included - Soft close mechanism - Tap not included