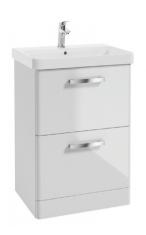

## ODEON 60CM TWO DRAWER FLOOR STANDING WITH WASHBASIN

Ceramic washbasin included - Soft close mechanism - Tap not included

## **MATERIAL**

Fascia, Drawer Fronts, Top, Bottom & Side Panels are constructed using 18mm MDF PU Lacquered Finish Soft Close,

Quick Release Metal Drawers - adjustable +/- 5mm

WEIGHT Unit 47.75kg, Basin 15.7kg