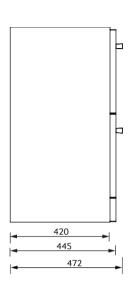

## **MATERIAL**

Fascia, Drawer Fronts, Top, Bottom & Side Panels are constructed using 18mm MDF PU Lacquered Finish Soft Close,

Quick Release Metal Drawers - adjustable +/- 5mm

WEIGHT Unit 47.75kg, Basin 15.7kg