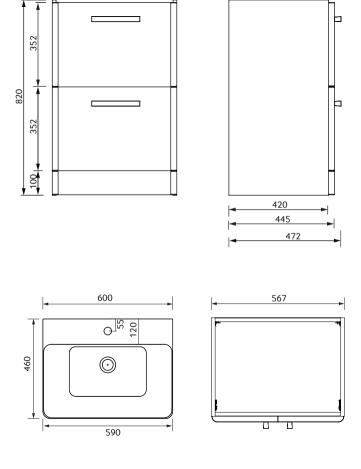

## ODEON 60CM TWO DRAWER FLOOR STANDING WITH WASHBASIN

Ceramic washbasin included - Soft close mechanism - Tap not included

## **MATERIAL**

Fascia, Drawer Fronts, Top, Bottom & Side Panels are constructed using 18mm MDF PU Lacquered Finish Soft Close,

Quick Release Metal Drawers - adjustable +/- 5mm

WEIGHT Unit 47.75kg, Basin 15.7kg