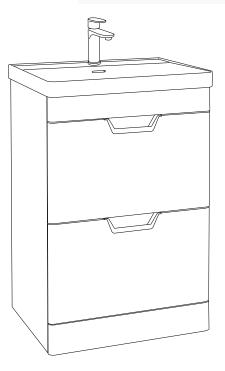

## FREYA 60cm Two Drawer Floor Standing

Vanity Unit with Solid Surface Basin

Soft close mechanism - Tap not included

| MATERIAL | Fascia, Drawer Fronts, Top, Bottom & Side Panels<br>are constructed using 18mm MDF PU Lacquered<br>Finish, Soft Close, Quick Release Metal Drawers –<br>adjustable +/- 5mm |
|----------|----------------------------------------------------------------------------------------------------------------------------------------------------------------------------|
| WEIGHT   | 49.08Kg                                                                                                                                                                    |
| FIXINGS  | Metal Hangers - Fixing kit supplied                                                                                                                                        |