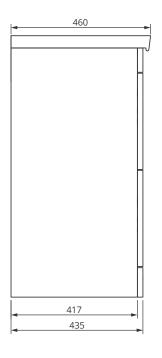

## FREYA 60cm Two Drawer Floor Standing

Vanity Unit with Solid Surface Basin

Soft close mechanism - Tap not included

| MATERIAL | Fascia, Drawer Fronts, Top, Bottom & Side Panels<br>are constructed using 18mm MDF PU Lacquered<br>Finish, Soft Close, Quick Release Metal Drawers –<br>adjustable +/- 5mm |
|----------|----------------------------------------------------------------------------------------------------------------------------------------------------------------------------|
| WEIGHT   | 49.08Kg                                                                                                                                                                    |
| FIXINGS  | Metal Hangers - Fixing kit supplied                                                                                                                                        |

All measurements shown are in millimetres. Drawing sizes are not to scale. Measurement accuracy ±5mm. SONAS Bathrooms reserves the right to make changes and/or modifications to products and specifications without prior notice.