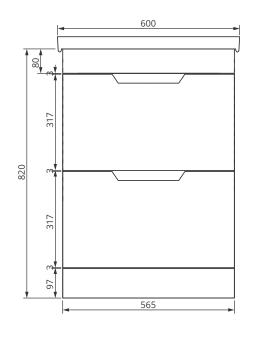

## FREYA 60cm Two Drawer Floor Standing

Vanity Unit with Solid Surface Basin

Soft close mechanism - Tap not included

| MATERIAL | Fascia, Drawer Fronts, Top, Bottom & Side Panels<br>are constructed using 18mm MDF PU Lacquered<br>Finish, Soft Close, Quick Release Metal Drawers –<br>adjustable +/- 5mm |
|----------|----------------------------------------------------------------------------------------------------------------------------------------------------------------------------|
| WEIGHT   | 49.08Kg                                                                                                                                                                    |
| FIXINGS  | Metal Hangers - Fixing kit supplied                                                                                                                                        |

All measurements shown are in millimetres. Drawing sizes are not to scale. Measurement accuracy ±5mm. SONAS Bathrooms reserves the right to make changes and/or modifications to products and specifications without prior notice.