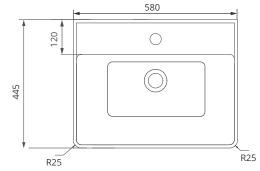

## FREYA 60cm Two Drawer Floor Standing

Vanity Unit with Solid Surface Basin

Soft close mechanism - Tap not included

| MATERIAL | Fascia, Drawer Fronts, Top, Bottom & Side Panels<br>are constructed using 18mm MDF PU Lacquered<br>Finish, Soft Close, Quick Release Metal Drawers –<br>adjustable +/- 5mm |
|----------|----------------------------------------------------------------------------------------------------------------------------------------------------------------------------|
| WEIGHT   | 49.08Kg                                                                                                                                                                    |
| FIXINGS  | Metal Hangers - Fixing kit supplied                                                                                                                                        |

All measurements shown are in millimetres. Drawing sizes are not to scale. Measurement accuracy ±5mm. SONAS Bathrooms reserves the right to make changes and/or modifications to products and specifications without prior notice.