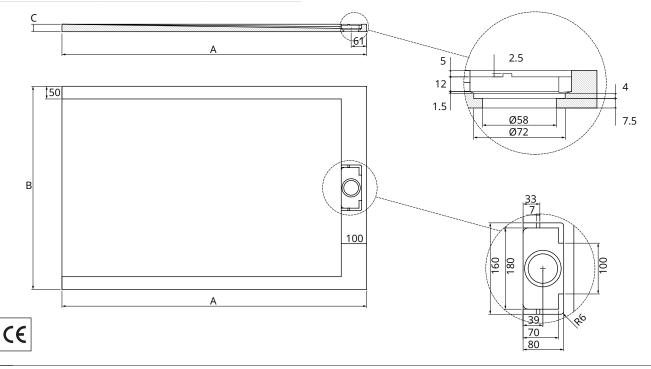

## **SLATE Shower Tray**

| MATERIAL                 | Slate                                                          |
|--------------------------|----------------------------------------------------------------|
| ANTI SLIP SURFACE        | Class III UNE-ENV 12633; 2003                                  |
| WASTE HEIGHT             | 58mm overall height trap                                       |
| WATER CLEARANCE CAPACITY | 40 Litres per min under 120mm<br>head of water (en 274-2:2002) |
| APPROVALS                | CE Approved                                                    |
| PRODUCT DIMENSIONS       | See technical drawing below                                    |
| ADDITIONAL INFORMATION   |                                                                |

- ETERNITY Slate Shower trays can be cut to size
- All shower trays must be installed in accordance with the fitting instructions provided. Please refer to them before installation commences.

| A: Length | B: Width | C: <b>Height</b> |
|-----------|----------|------------------|
| 1000      | 800      | 33               |
| 1200      | 800      | 27               |
| 1400      | 800      | 30               |
| 1600      | 800      | 36               |
| 1800      | 800      | 39               |
| 2000      | 800      | 42               |
| 1000      | 900      | 33               |
| 1200      | 900      | 27               |
| 1400      | 900      | 30               |
| 1600      | 900      | 36               |
| 1800      | 900      | 39               |
| 2000      | 900      | 42               |