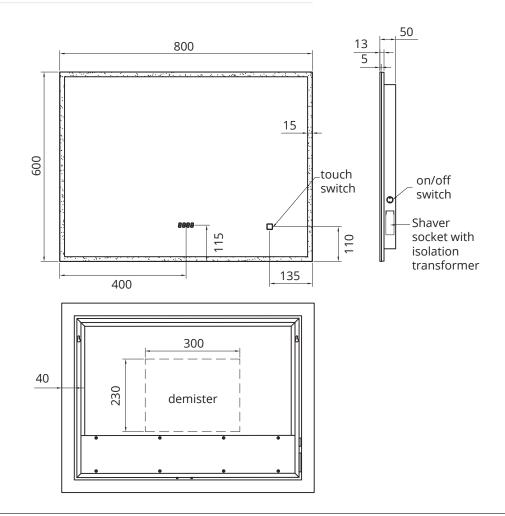

## SANSA Plus

SONAS

Mirror with All Around LED Light and Digital Display Clock

**BATHROOMS** 

| MATERIAL                                                            | 5mm Copper Free with safety film backing |
|---------------------------------------------------------------------|------------------------------------------|
| PRODUCT DIMENSIONS                                                  | See technical drawing below              |
| FIXING                                                              | Template and fixings included            |
| WATTAGE                                                             | 24.5w                                    |
| LUMENS                                                              | 1530Lm                                   |
| LED TEMP(K)                                                         | 6000k                                    |
| CABLE LENGTH                                                        | 1000mm                                   |
| DE-MISTER WATTAGE                                                   | 17w                                      |
| ENERGY RATING                                                       | A Rated Energy efficient LED lights      |
| SWITCH                                                              | Mirror Touch switch                      |
| WEIGHT                                                              | 11kg                                     |
| APPROVALS                                                           | CE approved, IP44, LVD, EMC, RoHS        |
| For a full range of products please refer to www.sonasbathrooms.com |                                          |

## CE

All measurements shown are in millimetres. Drawing sizes are not to scale. Measurement accuracy ±5mm. SONAS Bathrooms reserves the right to make changes and/or modifications to products and specifications without prior notice.