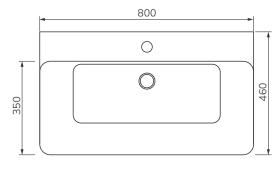

## VÁGAR 80cm Single Drawer Wall Hung

## Vanity Unit with Ceramic Basin

Ceramic Basin included - Soft close mechanism - Tap not included

| MATERIAL | Fascia, Drawer Fronts, Top, Bottom & Side Panels<br>are constructed using 18mm MDF PU Lacquered<br>Finish, Soft Close, Quick Release Metal Drawers –<br>adjustable +/- 5mm |
|----------|----------------------------------------------------------------------------------------------------------------------------------------------------------------------------|
| WEIGHT   | 44.3Kg                                                                                                                                                                     |
| STANDARD | Washbasin – EN14688, DOP-SON-002/19<br>Unit – FSC Certified                                                                                                                |
| FIXINGS  | Metal Hangers - Fixing kit supplied                                                                                                                                        |