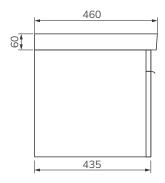

## VÁGAR 80cm Single Drawer Wall Hung

## Vanity Unit with Ceramic Basin

Ceramic Basin included - Soft close mechanism - Tap not included

| MATERIAL | Fascia, Drawer Fronts, Top, Bottom & Side Panels<br>are constructed using 18mm MDF PU Lacquered<br>Finish, Soft Close, Quick Release Metal Drawers –<br>adjustable +/- 5mm |
|----------|----------------------------------------------------------------------------------------------------------------------------------------------------------------------------|
| WEIGHT   | 44.3Kg                                                                                                                                                                     |
| STANDARD | Washbasin – EN14688, DOP-SON-002/19<br>Unit – FSC Certified                                                                                                                |
| FIXINGS  | Metal Hangers - Fixing kit supplied                                                                                                                                        |