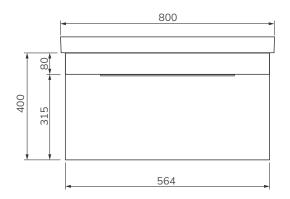

## VÁGAR 80cm Single Drawer Wall Hung

## Vanity Unit with Ceramic Basin

Ceramic Basin included - Soft close mechanism - Tap not included

| MATERIAL | Fascia, Drawer Fronts, Top, Bottom & Side Panels<br>are constructed using 18mm MDF PU Lacquered<br>Finish, Soft Close, Quick Release Metal Drawers –<br>adjustable +/- 5mm |
|----------|----------------------------------------------------------------------------------------------------------------------------------------------------------------------------|
| WEIGHT   | 44.3Kg                                                                                                                                                                     |
| STANDARD | Washbasin – EN14688, DOP-SON-002/19<br>Unit – FSC Certified                                                                                                                |
| FIXINGS  | Metal Hangers - Fixing kit supplied                                                                                                                                        |