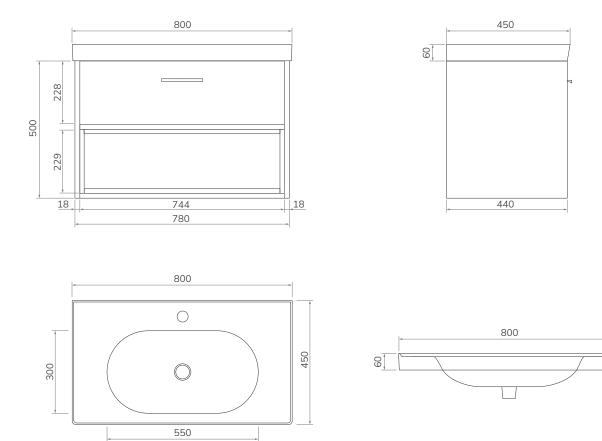

## MALMÖ 80cm Wall Hung

Single Drawer Vanity Unit with Oak Open Shelf

Ceramic Basin included Soft close mechanism - Tap not included

| MATERIAL | Fascia, Drawer Fronts, Top, Bottom & Side Panels<br>are constructed using 18mm MDF PU Lacquered<br>Finish, Soft Close, Quick Release Metal Drawers –<br>adjustable +/- 5mm |
|----------|----------------------------------------------------------------------------------------------------------------------------------------------------------------------------|
| WEIGHT   | 54Kg                                                                                                                                                                       |
| STANDARD | Washbasin – EN14688, DOP-SON-002/19<br>Unit – FSC Certified                                                                                                                |
| FIXINGS  | Metal Hangers - Fixing kit supplied                                                                                                                                        |