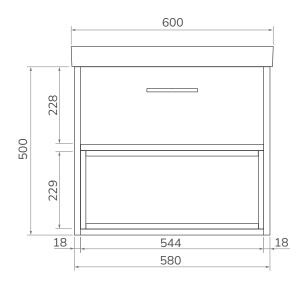

## MALMÖ 60cm Wall Hung

Single Drawer Vanity Unit with Oak Open Shelf

Ceramic Basin included Soft close mechanism - Tap not included

| MATERIAL | Fascia, Drawer Fronts, Top, Bottom & Side Panels<br>are constructed using 18mm MDF PU Lacquered<br>Finish, Soft Close, Quick Release Metal Drawers –<br>adjustable +/- 5mm |
|----------|----------------------------------------------------------------------------------------------------------------------------------------------------------------------------|
| WEIGHT   | 34.2Kg                                                                                                                                                                     |
| STANDARD | Washbasin – EN14688, DOP-SON-002/19<br>Unit – FSC Certified                                                                                                                |
| FIXINGS  | Metal Hangers - Fixing kit supplied                                                                                                                                        |

450

All measurements shown are in millimetres. Drawing sizes are not to scale. Measurement accuracy ±5mm. SONAS Bathrooms reserves the right to make changes and/or modifications to products and specifications without prior notice.