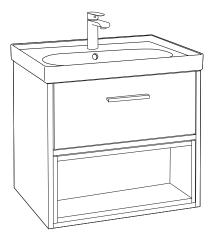

## MALMÖ 60cm Wall Hung

Single Drawer Vanity Unit with Oak Open Shelf

Ceramic Basin included Soft close mechanism - Tap not included

| MATERIAL | Fascia, Drawer Fronts, Top, Bottom & Side Panels<br>are constructed using 18mm MDF PU Lacquered<br>Finish, Soft Close, Quick Release Metal Drawers –<br>adjustable +/- 5mm |
|----------|----------------------------------------------------------------------------------------------------------------------------------------------------------------------------|
| WEIGHT   | 34.2Kg                                                                                                                                                                     |
| STANDARD | Washbasin – EN14688, DOP-SON-002/19<br>Unit – FSC Certified                                                                                                                |
| FIXINGS  | Metal Hangers - Fixing kit supplied                                                                                                                                        |