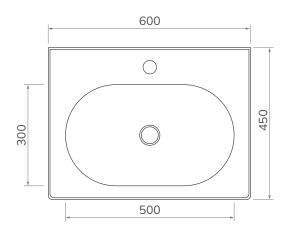

## MALMÖ 60cm Wall Hung

Single Drawer Vanity Unit with Oak Open Shelf

Ceramic Basin included Soft close mechanism - Tap not included

| MATERIAL | Fascia, Drawer Fronts, Top, Bottom & Side Panels<br>are constructed using 18mm MDF PU Lacquered<br>Finish, Soft Close, Quick Release Metal Drawers –<br>adjustable +/- 5mm |
|----------|----------------------------------------------------------------------------------------------------------------------------------------------------------------------------|
| WEIGHT   | 34.2Kg                                                                                                                                                                     |
| STANDARD | Washbasin – EN14688, DOP-SON-002/19<br>Unit – FSC Certified                                                                                                                |
| FIXINGS  | Metal Hangers - Fixing kit supplied                                                                                                                                        |

450

All measurements shown are in millimetres. Drawing sizes are not to scale. Measurement accuracy ±5mm. SONAS Bathrooms reserves the right to make changes and/or modifications to products and specifications without prior notice.