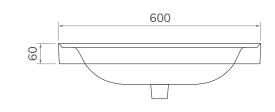

450

All measurements shown are in millimetres. Drawing sizes are not to scale. Measurement accuracy ±5mm. SONAS Bathrooms reserves the right to make changes and/or modifications to products and specifications without prior notice.