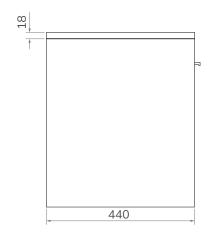

## MALMÖ 80cm Wall Hung Countertop

Single Drawer Vanity Unit with Oak Open Shelf

Soft close mechanism

| MATERIAL  | Fascia, Drawer Fronts, Top, Bottom & Side Panels<br>are constructed using 18mm MDF PU Lacquered<br>Finish, Soft Close, Quick Release Metal Drawers –<br>adjustable +/- 5mm |
|-----------|----------------------------------------------------------------------------------------------------------------------------------------------------------------------------|
| WEIGHT    | 41Kg                                                                                                                                                                       |
| FIXINGS   | Metal Hangers - Fixing kit supplied                                                                                                                                        |
| STANDARDS | FSC Certified                                                                                                                                                              |

All measurements shown are in millimetres. Drawing sizes are not to scale. Measurement accuracy ±5mm. SONAS Bathrooms reserves the right to make changes and/or modifications to products and specifications without prior notice.