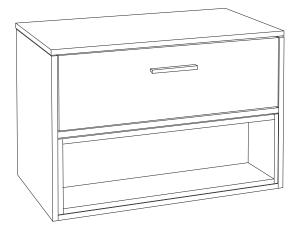

## MALMÖ 80cm Wall Hung Countertop

Single Drawer Vanity Unit with Oak Open Shelf

Soft close mechanism

| MATERIAL  | Fascia, Drawer Fronts, Top, Bottom & Side Panels<br>are constructed using 18mm MDF PU Lacquered<br>Finish, Soft Close, Quick Release Metal Drawers –<br>adjustable +/- 5mm |
|-----------|----------------------------------------------------------------------------------------------------------------------------------------------------------------------------|
| WEIGHT    | 41Kg                                                                                                                                                                       |
| FIXINGS   | Metal Hangers - Fixing kit supplied                                                                                                                                        |
| STANDARDS | FSC Certified                                                                                                                                                              |