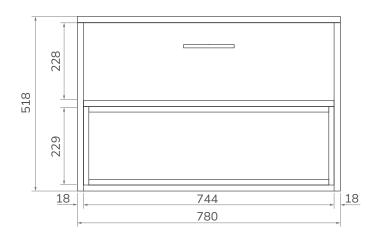

## MALMÖ 80cm Wall Hung Countertop

Single Drawer Vanity Unit with Oak Open Shelf

Soft close mechanism

| MATERIAL  | Fascia, Drawer Fronts, Top, Bottom & Side Panels<br>are constructed using 18mm MDF PU Lacquered<br>Finish, Soft Close, Quick Release Metal Drawers –<br>adjustable +/- 5mm |
|-----------|----------------------------------------------------------------------------------------------------------------------------------------------------------------------------|
| WEIGHT    | 41Kg                                                                                                                                                                       |
| FIXINGS   | Metal Hangers - Fixing kit supplied                                                                                                                                        |
| STANDARDS | FSC Certified                                                                                                                                                              |

All measurements shown are in millimetres. Drawing sizes are not to scale. Measurement accuracy ±5mm. SONAS Bathrooms reserves the right to make changes and/or modifications to products and specifications without prior notice.