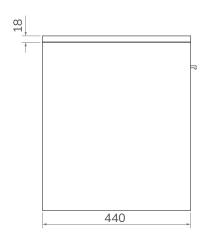

## MALMÖ 60cm Wall Hung Countertop

Single Drawer Vanity Unit with Oak Open Shelf

Soft close mechanism

STANDARDS FSC Certified

| MATERIAL | Fascia, Drawer Fronts, Top, Bottom & Side Panels<br>are constructed using 18mm MDF PU Lacquered<br>Finish, Soft Close, Quick Release Metal Drawers –<br>adjustable +/- 5mm |
|----------|----------------------------------------------------------------------------------------------------------------------------------------------------------------------------|
| WEIGHT   | 33.5Kg                                                                                                                                                                     |
| FIXINGS  | Metal Hangers - Fixing kit supplied                                                                                                                                        |