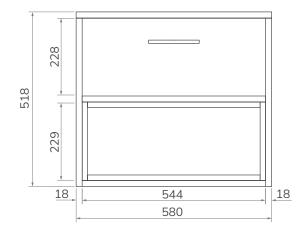

## MALMÖ 60cm Wall Hung Countertop

Single Drawer Vanity Unit with Oak Open Shelf

Soft close mechanism

STANDARDS FSC Certified

| MATERIAL | Fascia, Drawer Fronts, Top, Bottom & Side Panels<br>are constructed using 18mm MDF PU Lacquered<br>Finish, Soft Close, Quick Release Metal Drawers –<br>adjustable +/- 5mm |
|----------|----------------------------------------------------------------------------------------------------------------------------------------------------------------------------|
| WEIGHT   | 33.5Kg                                                                                                                                                                     |
| FIXINGS  | Metal Hangers - Fixing kit supplied                                                                                                                                        |