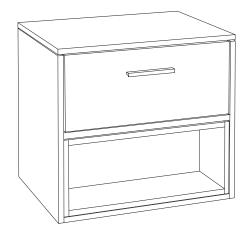

## MALMÖ 60cm Wall Hung Countertop

Single Drawer Vanity Unit with Oak Open Shelf

Soft close mechanism

STANDARDS FSC Certified

| MATERIAL | Fascia, Drawer Fronts, Top, Bottom & Side Panels<br>are constructed using 18mm MDF PU Lacquered<br>Finish, Soft Close, Quick Release Metal Drawers –<br>adjustable +/- 5mm |
|----------|----------------------------------------------------------------------------------------------------------------------------------------------------------------------------|
| WEIGHT   | 33.5Kg                                                                                                                                                                     |
| FIXINGS  | Metal Hangers - Fixing kit supplied                                                                                                                                        |