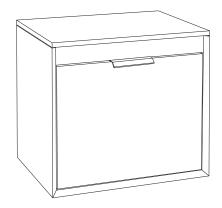

## FJORD 60cm Countertop Wall Hung

**FSC Certified** 

Two Drawer Vanity Unit

**STANDARDS** 

Soft close mechanism Internal 2nd drawer with push to open

| MATERIAL | Fascia, Drawer Fronts, Top, Bottom & Side Panels<br>are constructed using 18mm MDF PU Lacquered<br>Finish, Soft Close, Quick Release Metal Drawers –<br>adjustable +/- 5mm |
|----------|----------------------------------------------------------------------------------------------------------------------------------------------------------------------------|
| WEIGHT   | 34.5Kg                                                                                                                                                                     |
| FIXINGS  | Metal Hangers - Fixing kit supplied                                                                                                                                        |