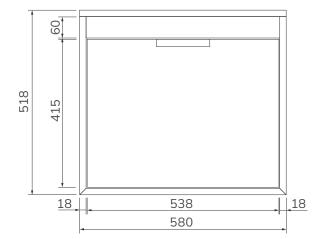

## FJORD 60cm Countertop Wall Hung

**FSC Certified** 

Two Drawer Vanity Unit

**STANDARDS** 

Soft close mechanism Internal 2nd drawer with push to open

| MATERIAL | Fascia, Drawer Fronts, Top, Bottom & Side Panels<br>are constructed using 18mm MDF PU Lacquered<br>Finish, Soft Close, Quick Release Metal Drawers –<br>adjustable +/- 5mm |
|----------|----------------------------------------------------------------------------------------------------------------------------------------------------------------------------|
| WEIGHT   | 34.5Kg                                                                                                                                                                     |
| FIXINGS  | Metal Hangers - Fixing kit supplied                                                                                                                                        |