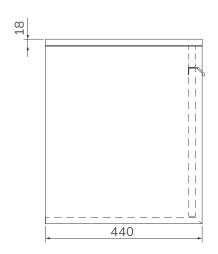

## FJORD 60cm Countertop Wall Hung

**FSC Certified** 

Two Drawer Vanity Unit

**STANDARDS** 

Soft close mechanism Internal 2nd drawer with push to open

| MATERIAL | Fascia, Drawer Fronts, Top, Bottom & Side Panels<br>are constructed using 18mm MDF PU Lacquered<br>Finish, Soft Close, Quick Release Metal Drawers –<br>adjustable +/- 5mm |
|----------|----------------------------------------------------------------------------------------------------------------------------------------------------------------------------|
| WEIGHT   | 34.5Kg                                                                                                                                                                     |
| FIXINGS  | Metal Hangers - Fixing kit supplied                                                                                                                                        |