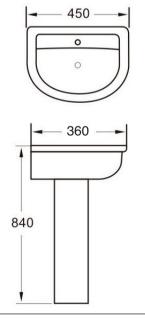

## PRODUCT INFORMATION

VER4501FP Verona 450mm basin, 1 tap hole with overflow

and full pedestal

VER5001FP Verona 500mm basin, 1 tap hole with overflow

and full pedestal

VER5501FP Verona 550mm basin, 1 tap hole with overflow