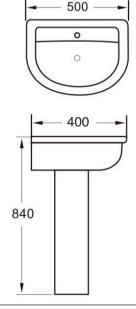

## PRODUCT INFORMATION

VER4501FP Verona 450mm basin, 1 tap hole with overflow

and full pedestal

VER5001FP Verona 500mm basin, 1 tap hole with overflow

and full pedestal

VER5501FP Verona 550mm basin, 1 tap hole with overflow