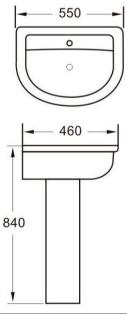

## PRODUCT INFORMATION

VER4501FP Verona 450mm basin, 1 tap hole with overflow

and full pedestal

VER5001FP Verona 500mm basin, 1 tap hole with overflow

and full pedestal

VER5501FP Verona 550mm basin, 1 tap hole with overflow

and full pedestal