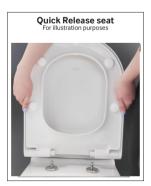

## PRODUCT INFORMATION

VVVFS03

VVVFS01S

Viva fully shrouded wc including push button with quick release soft close seat & cover Viva fully shrouded wc including push button quick release **SLIM** soft close seat & cover