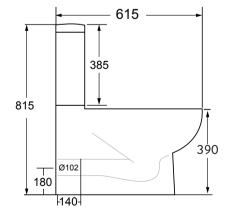

| 0 |  |  |
|---|--|--|
|   |  |  |
|   |  |  |
|   |  |  |

| RELATED PRODUCTS   | ·                                                                               |
|--------------------|---------------------------------------------------------------------------------|
|                    | For a full range of Viva products please see<br>www. <b>sonasbathrooms</b> .com |
| FLUSH VOLUME       | 6/4 Litres                                                                      |
| MATERIAL           | Vitreous China                                                                  |
| COLOUR/FINISH      | White                                                                           |
| FIXING             | Screw pan to floor and cistern to wall (fixings not supplied)                   |
| STANDARDS          | EN 997, BS 3402                                                                 |
| APPROVALS          | CE Approved                                                                     |
| PRODUCT DIMENSIONS | W370 x H815 x D615mm                                                            |