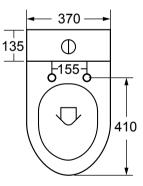

| 0 |  |  |
|---|--|--|
|   |  |  |
|   |  |  |
|   |  |  |

| RELATED PRODUCTS   | ·                                                                               |
|--------------------|---------------------------------------------------------------------------------|
|                    | For a full range of Viva products please see<br>www. <b>sonasbathrooms</b> .com |
| FLUSH VOLUME       | 6/4 Litres                                                                      |
| MATERIAL           | Vitreous China                                                                  |
| COLOUR/FINISH      | White                                                                           |
| FIXING             | Screw pan to floor and cistern to wall (fixings not supplied)                   |
| STANDARDS          | EN 997, BS 3402                                                                 |
| APPROVALS          | CE Approved                                                                     |
| PRODUCT DIMENSIONS | W370 x H815 x D615mm                                                            |