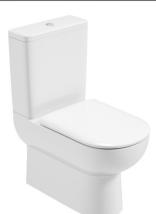

## VIVA FULLY SHROUDED WC

## PRODUCT INFORMATION

VVVFS03

VVVFS01S

Viva fully shrouded wc including push button with quick release soft close seat & cover Viva fully shrouded wc including push button quick release **SLIM** soft close seat & cover