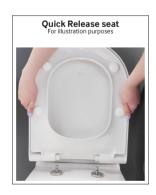

## PRODUCT INFORMATION

VVVBTW01 Viva back to wall wc with quick release soft close

seat & cover

VVVBTW01S Viva back to wall wc with quick release **SLIM** soft

close seat & cover