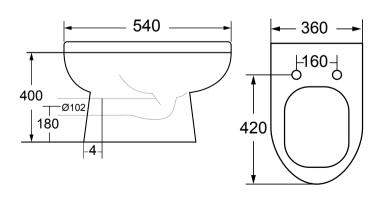

COLOUR/FINISH White

**FIXING** Screw pan to floor and cistern to wall (fixings not

supplied)

**STANDARDS** EN 997. BS 3402 **APPROVALS CE** Approved

**PRODUCT DIMENSIONS** W360 x H400 x D540mm