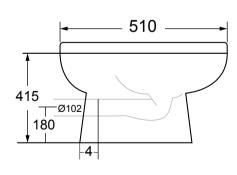

**FIXING** Screw pan to floor and cistern to wall (fixings not

supplied)

EN 997. BS 3402 **STANDARDS APPROVALS CE** Approved