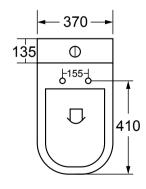

## VIENNA BACK TO WALL RIMLESS WC

PRODUCT INFORMATION

VNNBTW03

VNNBTW01S

COMMERCIAL HOTEL & LEISURE

Vienna Back to Wall rimless we including quick release soft close seat & cover Vienna Back to Wall rimless we including quick release **SLIM** soft close seat & cover