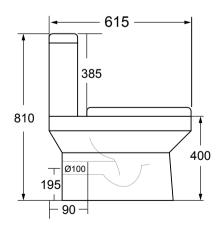

supplied)

STANDARDS EN 997, BS 3402 APPROVALS CE Approved

**PRODUCT DIMENSIONS** W370 x H810 x D615mm