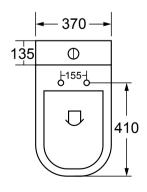

supplied)

STANDARDS EN 997, BS 3402 APPROVALS CE Approved

**PRODUCT DIMENSIONS** W370 x H810 x D615mm