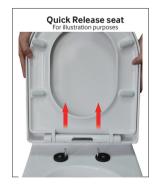

## PRODUCT INFORMATION

VNNCCO3 Vienna close coupled rimless wc including

quick release soft close seat & cover
VNNCCO1S
Vienna close coupled rimless wc including
quick release **SLIM** soft close seat & cover