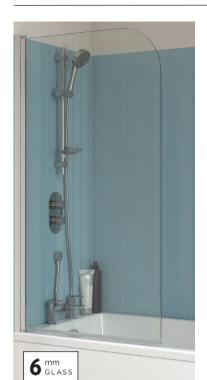

## **LUNAR SB1 - RADIUS BATHSCREEN**

**CLEAR SHIELD** 

easy clean glass

## PRODUCT INFORMATION

LBS001 Lunar SB1 radius bathscreen

## **SPECIFICATIONS**

L800 x H1400mm

Adjustment min-max 780-800
6mm clear toughened safety glass
Clear shield - easy clean glass protection
Polished silver aluminium profiles

Adjustable wall profile Universally handed