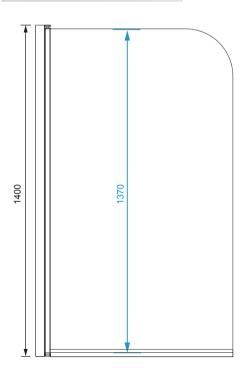

## **SPECIFICATIONS**

L800 x H1400mm

Adjustment min-max 780-800
6mm clear toughened safety glass
Clear shield - easy clean glass protection
Polished silver aluminium profiles

Adjustable wall profile Universally handed