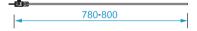

## **SPECIFICATIONS**

L800 x H1400mm

Adjustment min-max 780-800
6mm clear toughened safety glass
Clear shield - easy clean glass protection
Polished silver aluminium profiles

Adjustable wall profile Universally handed