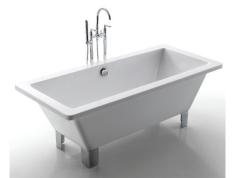

## EARL CONTEMPORARY FREESTANDING BATH

## PRODUCT INFORMATION

EARL1700

L1700 x W750 x H615mm contemporary freestanding double ended bath

## **SPECIFICATIONS**

Contemporary roll top design Acrylic double ended bath Suitable for use with wall mounted, deck mounted or free standing taps

Chrome metal feet Internal depth 475mm Taps and waste not included Bath capacity 210Ltr 10 Year Guarantee