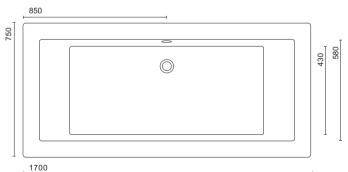

## PRODUCT INFORMATION

EARL1700

L1700 x W750 x H615mm contemporary freestanding double ended bath

MATERIALAcrylicCOLOUR/FINISHWhiteSTANDARDSEN14516APPROVALSCE Approved

**PRODUCT DIMENSIONS** See technical drawing below

**ADDITIONAL INFORMATION** For a full range of bath shower mixers and bath

accessories please visit
www.sonasbathrooms.com