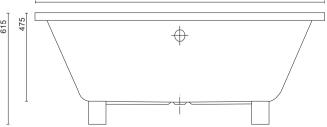

## PRODUCT INFORMATION

EARL1700

L1700 x W750 x H615mm contemporary freestanding double ended bath

## **SPECIFICATIONS**

Contemporary roll top design Acrylic double ended bath Suitable for use with wall mounted, deck mounted or free standing taps

Chrome metal feet Internal depth 475mm Taps and waste not included Bath capacity 210Ltr 10 Year Guarantee