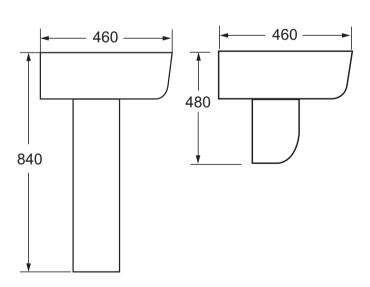

STANDARDS EN 14688

APPROVALS CE Approved

PRODUCT DIMENSIONS See drawing

**ADDITIONAL INFORMATION** For a full range of Verona products please refer to

www.sonasbathrooms.com