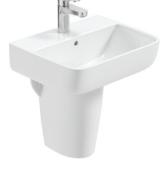

## PRODUCT INFORMATION

VSQFP551 Verona 550mm basin, 1 tap hole with overflow

and full pedestal

VSQ551SP Verona 550mm basin, 1 tap hole with overflow

and semi pedestal