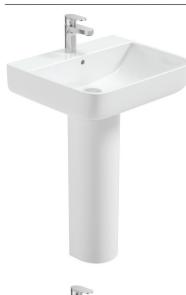

## **VERONA SQUARE 550 WASHBASIN WITH PEDESTAL**

PCIAI HOTEL&

## PRODUCT INFORMATION

VSQFP551 Verona 550mm basin, 1 tap hole with overflow

and full pedestal

VSQ551SP Verona 550mm basin, 1 tap hole with overflow

and semi pedestal