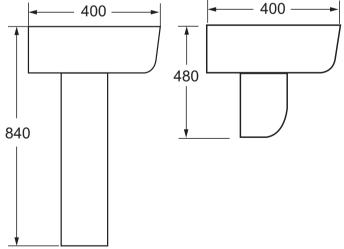

All measurements shown are in millimetres. Drawing sizes are not to scale. Measurement accuracy  $\pm$ 5mm. SONAS Bathrooms reserves the right to make changes and/or modifications to products and specifications without prior notice.