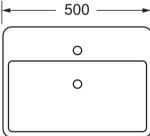

All measurements shown are in millimetres. Drawing sizes are not to scale. Measurement accuracy  $\pm$ 5mm. SONAS Bathrooms reserves the right to make changes and/or modifications to products and specifications without prior notice.