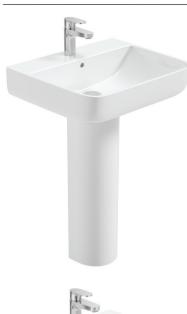

## **VERONA SQUARE 450 WASHBASIN WITH PEDESTAL**

## PRODUCT INFORMATION

VSOFP451 Verona 450mm basin, 1 tap hole with overflow

and full pedestal

VSQ451SP Verona 450mm basin, 1 tap hole with overflow

and semi pedestal