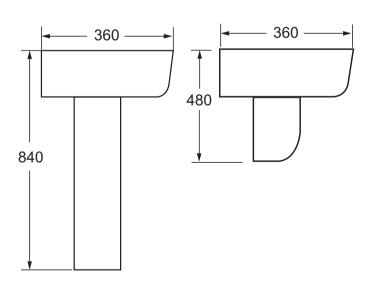

STANDARDS EN 14688

APPROVALS CE Approved

PRODUCT DIMENSIONS See drawing

**ADDITIONAL INFORMATION** For a full range of Verona products please refer to

www.sonasbathrooms.com