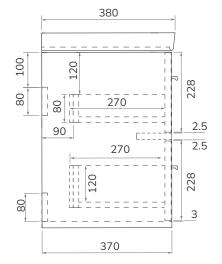

## FINLAND 50cm Two Drawer Wall Hung

Vanity Unit with Ceramic Basin

Soft close mechanism

| MATERIAL | Fascia, Drawer Fronts, Top, Bottom & Side Panels<br>are constructed using 18mm MDF PU Lacquered<br>Finish, Soft Close, Quick Release Metal Drawers –<br>adjustable +/- 5mm |
|----------|----------------------------------------------------------------------------------------------------------------------------------------------------------------------------|
| WEIGHT   | 36.2Kg                                                                                                                                                                     |
| FIXINGS  | Metal Hangers - Fixing kit supplied                                                                                                                                        |

All measurements shown are in millimetres. Drawing sizes are not to scale. Measurement accuracy ±5mm. SONAS Bathrooms reserves the right to make changes and/or modifications to products and specifications without prior notice.