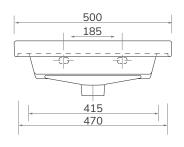

All measurements shown are in millimetres. Drawing sizes are not to scale. Measurement accuracy ±5mm. SONAS Bathrooms reserves the right to make changes and/or modifications to products and specifications without prior notice.