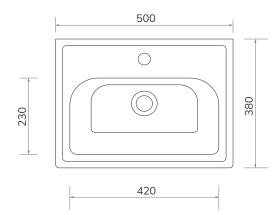

## FINLAND 50cm Two Drawer Wall Hung

Vanity Unit with Ceramic Basin

Soft close mechanism

| MATERIAL | Fascia, Drawer Fronts, Top, Bottom & Side Panels<br>are constructed using 18mm MDF PU Lacquered<br>Finish, Soft Close, Quick Release Metal Drawers –<br>adjustable +/- 5mm |
|----------|----------------------------------------------------------------------------------------------------------------------------------------------------------------------------|
| WEIGHT   | 36.2Kg                                                                                                                                                                     |
| FIXINGS  | Metal Hangers - Fixing kit supplied                                                                                                                                        |

All measurements shown are in millimetres. Drawing sizes are not to scale. Measurement accuracy ±5mm. SONAS Bathrooms reserves the right to make changes and/or modifications to products and specifications without prior notice.