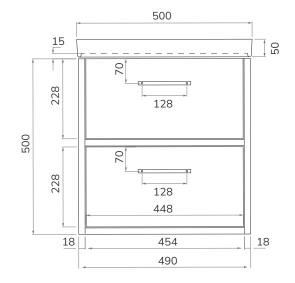

## FINLAND 50cm Two Drawer Wall Hung

Vanity Unit with Ceramic Basin

Soft close mechanism

| MATERIAL | Fascia, Drawer Fronts, Top, Bottom & Side Panels<br>are constructed using 18mm MDF PU Lacquered<br>Finish, Soft Close, Quick Release Metal Drawers –<br>adjustable +/- 5mm |
|----------|----------------------------------------------------------------------------------------------------------------------------------------------------------------------------|
| WEIGHT   | 36.2Kg                                                                                                                                                                     |
| FIXINGS  | Metal Hangers - Fixing kit supplied                                                                                                                                        |

All measurements shown are in millimetres. Drawing sizes are not to scale. Measurement accuracy ±5mm. SONAS Bathrooms reserves the right to make changes and/or modifications to products and specifications without prior notice.