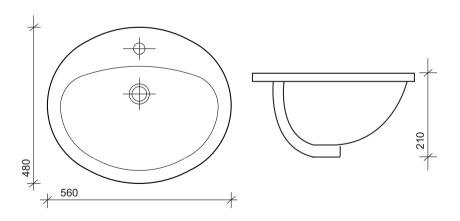

## RELATED PRODUCTS

| W207                   | 1 1/4" slotted click clack basin waste, with plug                         |
|------------------------|---------------------------------------------------------------------------|
| MATERIAL               | Vitreous China                                                            |
| COLOUR/FINISH          | White                                                                     |
| MANUFACTURER           | SONAS Bathrooms                                                           |
| FIXING                 | Self rimming basin sealed to countertop using building sealant            |
| STANDARDS              | EN 14688                                                                  |
| APPROVALS              | CE Approved                                                               |
| PRODUCT DIMENSIONS     | W560 x H210 x D480mm                                                      |
| ADDITIONAL INFORMATION | For a full range of Stata products please refer to www.sonasbathrooms.com |