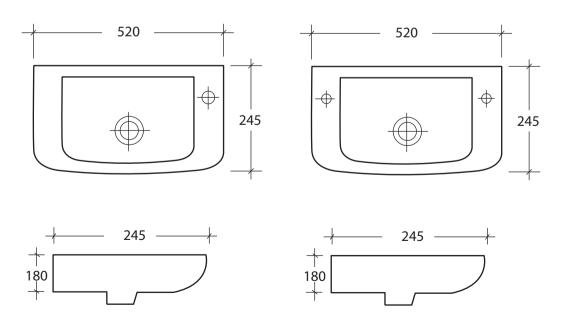

Strata 520mm 1 right hand tap hole

Strata 520mm 2 tap hole

## STRATA 520 CLOAKROOM BASIN

PRODUCT INFORMATION

PB023 Strata 520mm cloakroom basin 1 right hand tap

hole with overflow

PB022 Strata 520mm cloakroom basin 2 tap hole with

overflow

FIXING Metal wall hanging brackets included

STANDARDS EN 14688

APPROVALS CE Approved

PRODUCT DIMENSIONS W520 x D245mm

ADDITIONAL INFORMATION Wash basin not suitable for pedestal mounting.

For a full range of Stata products please refer to