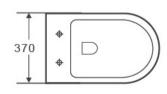

M** soft close seat & cover

## RELATED PRODUCTS

CPS125CP Concealed cistern push button chrome flush plate

6/4 or 4/2.6L

SR8138XX Supporting Bracket & Fixing Kit

TO74113P43 Fastfix frame for wall hung wc with front fascia plate,

W350 x H1100-1300 x D150-180mm

TO74113P47 Fastfix frame for wall hung wc with front fascia plate,

W350 x H1100-1300 x D150-180mm

TO64113P43 Fastfix frame for wall hung wc with front or top fascia

plate, W420 x H780-880 x D155-185mm

TO64113P47 Fastfix frame for wall hung wc with front or top fascia

plate, W420 x H780-880 x D155-185mm

**FLUSH VOLUME** 6/4 Litres **MATERIAL** Vitreous China

COLOUR/FINISH White

**FIXING** See related products for fixing options

STANDARDS EN 997, BS 3402 APPROVALS CE Approved

PRODUCT DIMENSIONS W370 x H375 x D545mm