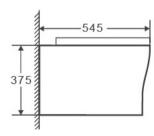

LIM** soft close seat & cover

## RELATED PRODUCTS

CPS125CP Concealed cistern push button chrome flush plate

6/4 or 4/2.6L

SR8138XX Supporting Bracket & Fixing Kit

TO74113P43 Fastfix frame for wall hung wc with front fascia plate,

W350 x H1100-1300 x D150-180mm

TO74113P47 Fastfix frame for wall hung wc with front fascia plate,

W350 x H1100-1300 x D150-180mm

TO64113P43 Fastfix frame for wall hung wc with front or top fascia

plate, W420 x H780-880 x D155-185mm

TO64113P47 Fastfix frame for wall hung wc with front or top fascia

plate, W420 x H780-880 x D155-185mm

**FLUSH VOLUME** 6/4 Litres **MATERIAL** Vitreous China

COLOUR/FINISH White

**FIXING** See related products for fixing options

STANDARDS EN 997, BS 3402 APPROVALS CE Approved

PRODUCT DIMENSIONS W370 x H375 x D545mm