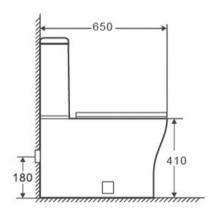

**FIXING** Screw pan to floor and cistern to wall

(fixings not supplied)

**STANDARDS** EN 997, BS 3402 **APPROVALS** CE Approved

**PRODUCT DIMENSIONS** W390 x H840 x D650mm