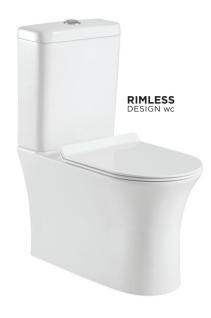

## AMANDA RIMLESS FULLY SHROUDED WC

PRODUCT INFORMATION

ED DOMESTIC COMMERCIAL HOTEL & L

AMAFS02 Amanda **RIMLESS** fully shrouded wc

including **QR** soft close **SLIM** seat & cover

RELATED PRODUCTS

AMABTW01 Amanda **RIMLESS** back to wall wc