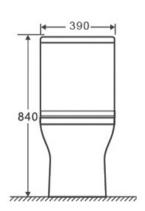

**FIXING** Screw pan to floor and cistern to wall

(fixings not supplied)

**STANDARDS** EN 997, BS 3402 **APPROVALS** CE Approved

**PRODUCT DIMENSIONS** W390 x H840 x D650mm