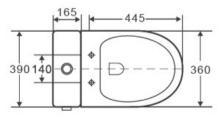

**FIXING** Screw pan to floor and cistern to wall

(fixings not supplied)

**STANDARDS** EN 997, BS 3402 **APPROVALS** CE Approved

**PRODUCT DIMENSIONS** W390 x H840 x D650mm