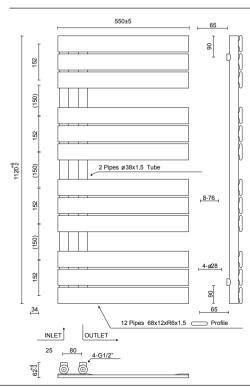

## PRODUCT INFORMATION

CO1255AT H1126 x W550mm anthracite,
BTU 2051, 630mm pipe centre, 80mm centres,
wall to centre valve 65mm

MATERIAL Steel
COLOUR/FINISH Anthracite

**FIXING** Fix to wall brackets supplied

Measurement accuracy ±5mm

APPROVALS EN442-1

**PRODUCT DIMENSIONS** Please refer to technical drawing

**ADDITIONAL INFORMATION** Suitable for sealed and open vented systems.