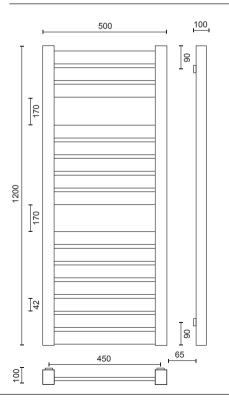

## PRODUCT INFORMATION

| H1200 x W500mm<br>BTU 1924, pipe centre 450mm, wall to centre 65mm |
|--------------------------------------------------------------------|
|                                                                    |
| Anthracite Round straight radiator valve                           |
| Anthracite Round angled radiator valve                             |
| Angled thermostatic valve and lockshield set                       |
| Straight thermostatic valve and lockshield set                     |
| Hanging hook for robe or towel                                     |
| Steel                                                              |
| Anthracite                                                         |
| Fix to wall brackets supplied                                      |
| Measurement accuracy ±5mm                                          |
| EN442-1                                                            |
| Please refer to technical drawing                                  |
| For a full range of heated towel rails visit                       |
| for a fair fairge of fielded tower fails visit                     |
|                                                                    |